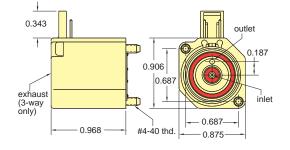

Normally Closed 2- & 3-Way Electronic Poppet Valves with Board Mount

For Cable and Connectors, see Page 215.

- Input Pressure: 28" Hg Vac. to 105 psig 28" Hg Vac. to 50 psig (L) 25" Hg Vac. to 50 psig (H) Air Flow: 0.6 scfm @ 100 psig
- 0.5 scfm @ 50 psig 0.45 scfm @ 25 psig (H)
- Ports: Inlet and outlet through manifold; 3-way exhaust through top of valve (3-way only)

## Order No.

| ES-2S- | 2-Way Electronic Poppet Valve |
|--------|-------------------------------|
| ES-3S- | 3-Way Electronic Poppet Valve |

| Input Pressure: 28" Hg Vac. to 105 psig   28" Hg Vac. to 50 psig (L)   25" Hg Vac. to 50 psig (H) |
|---------------------------------------------------------------------------------------------------|
| Air Flow: 0.6 scfm @ 100 psig                                                                     |
| 0.5 scfm @ 50 psig (L)                                                                            |
| 0.45 scfm @ 25 psig (H)                                                                           |
| Ports: Inlet and outlet through manifold;<br>3-way exhaust through top of valve (3-way<br>only)   |
| Order No.                                                                                         |
| ES-2T- 2-Way Electronic Poppet Valve                                                              |