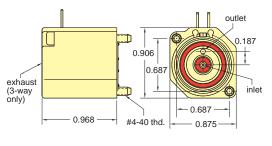

| ES-2T- | 2-Way Electronic Poppet Valve |
|--------|-------------------------------|
| ES-3T- | 3-Way Electronic Poppet Valve |

Input Pressure: 28" Hg Vac. to 105 psig 28" Hg Vac. to 50 psig (L) 25" Hg Vac. to 50 psig (H) Air Flow: 0.6 scfm @ 100 psig 0.5 scfm @ 50 psig (L) 0.45 scfm @ 25 psig (H) Ports: Inlet and outlet through manifold;

3-way exhaust through top of valve (3-way only)