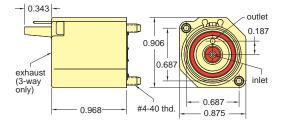

| ES-2T- | 2-Way Electronic Poppet Valve |
|--------|-------------------------------|
| ES-3T- | 3-Way Electronic Poppet Valve |

Input Pressure: 28" Hg Vac. to 105 psig 28" Hg Vac. to 50 psig (L) 25" Hg Vac. to 50 psig (H) Air Flow: 0.6 scfm @ 100 psig 0.5 scfm @ 50 psig (L) 0.45 scfm @ 25 psig (H) Ports: Inlet and outlet through manifold;

3-way exhaust through top of valve (3-way only)