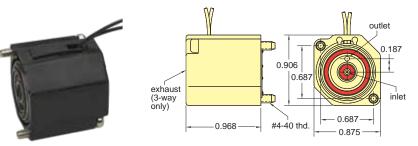

Normally Closed 2 & 3-Way Electronic Poppet Valves with Side Pin Connector

Normally Closed 2- & 3-Way Electronic Poppet Valves with Top Pin Connector

Normally Closed 2- & 3-Way Electronic Poppet Valves with Wire Leads

Normally Closed 2- & 3-Way Electronic Poppet Valves with Board Mount

For Cable and Connectors, see Page 215.

- Input Pressure: 28" Hg Vac. to 105 psig 28" Hg Vac. to 50 psig (L) 25" Hg Vac. to 50 psig (H) Air Flow: 0.6 scfm @ 100 psig
- 0.5 scfm @ 50 psig 0.45 scfm @ 25 psig (H)
- Ports: Inlet and outlet through manifold; 3-way exhaust through top of valve (3-way only)